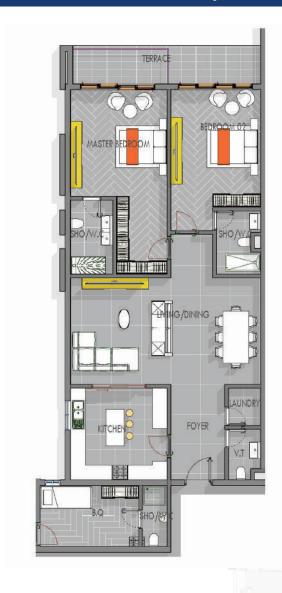

# 2-BEDROOM WITH HOME OFFICE TYPE A

| FLOOR AREAS          |         | LOCATION |
|----------------------|---------|----------|
| Living Area/Dining   | 48sq.m  |          |
| Kitchen              | 18sq.m  |          |
| Bedroom 1 (en-suite) | 40sq.m  |          |
| Bedroom 2 (en-suite) | 31sq.m  |          |
| Home Office          | 13sq.m  |          |
| Balcony              | 10sq.m  |          |
| TOTAL AREA           | 160sq.m |          |

# 2-BEDROOM WITH HOME OFFICE TYPE B

|          | FLOOR AREA           | AS      |
|----------|----------------------|---------|
| <u>e</u> | Living Area/Dining   | 48sq.m  |
|          | Kitchen              | 17sq.m  |
|          | Bedroom 1 (en-suite) | 39sq.m  |
|          | Bedroom 2 (en-suite) | 30sq.m  |
|          | Home Office          | 14sq.m  |
|          | Balcony              | 10sq.m  |
|          | TOTAL AREA           | 158sq.m |