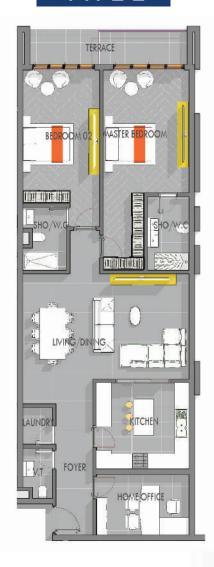

## 2-BEDROOM WITH BQ TYPE C

| FLOOR AREA           | S       |
|----------------------|---------|
| Living Area/Dining   | 45sq.m  |
| Kitchen              | 18sq.m  |
| Bedroom 1 (en-suite) | 40sq.m  |
| Bedroom 2 (en-suite) | 30sq.m  |
| BQ                   | 8sq.m   |
| Balcony              | 10sq.m  |
| TOTAL AREA           | 151sq.m |

### 2-BEDROOM WITH BQ - TYPE D

|       | FLOOR AREA           | S       |
|-------|----------------------|---------|
|       | Living Area/Dining   | 47sq.m  |
|       |                      |         |
| F K   | Kitchen              | 18sq.m  |
|       | Bedroom 1 (en-suite) | 39sq.m  |
| iii E | Bedroom 2 (en-suite) | 30sq.m  |
|       | BQ                   | 10sq.m  |
|       | Balcony              | 10sq.m  |
|       | TOTAL AREA           | 154sq.m |