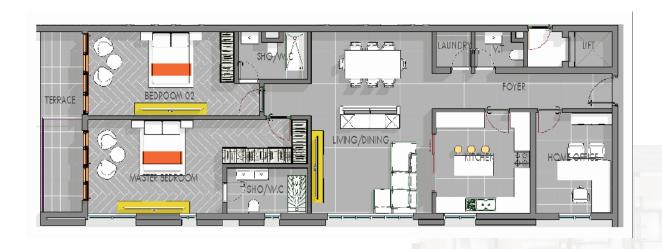

# 2-BEDROOM WITH HOME OFFICE TYPE B

|          | FLOOR AREA           | AS      |
|----------|----------------------|---------|
| <u>e</u> | Living Area/Dining   | 48sq.m  |
|          | Kitchen              | 17sq.m  |
|          | Bedroom 1 (en-suite) | 39sq.m  |
|          | Bedroom 2 (en-suite) | 30sq.m  |
|          | Home Office          | 14sq.m  |
|          | Balcony              | 10sq.m  |
|          | TOTAL AREA           | 158sq.m |