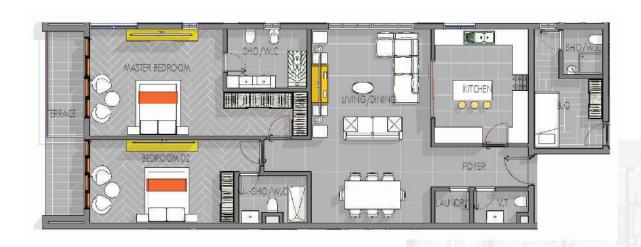

## 2-BEDROOM WITH BQ TYPE C

| FLOOR AREA           | S       |
|----------------------|---------|
| Living Area/Dining   | 45sq.m  |
| Kitchen              | 18sq.m  |
| Bedroom 1 (en-suite) | 40sq.m  |
| Bedroom 2 (en-suite) | 30sq.m  |
| BQ                   | 8sq.m   |
| Balcony              | 10sq.m  |
| TOTAL AREA           | 151sq.m |