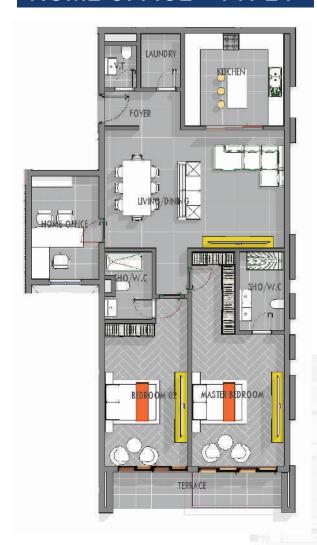

## 2-BEDROOM WITH HOME OFFICE

### TYPE E

|               | FLOOR AREAS          |         |
|---------------|----------------------|---------|
| <u>(EIII)</u> | Living Area/Dining   | 47sq.m  |
|               | Kitchen              | 18sq.m  |
|               | Bedroom 1 (en-suite) | 39sq.m  |
|               | Bedroom 2 (en-suite) | 30sq.m  |
|               | Home Office          | 13sq.m  |
|               | Balcony              | 10sq.m  |
|               | TOTAL AREA           | 157sq.m |

### 2-BEDROOM WITH

## HOME OFFICE - TYPE F

|          | FLOOR AREA           | S       |
|----------|----------------------|---------|
| <u>*</u> | Living Area/Dining   | 47sq.m  |
|          | Kitchen              | 19sq.m  |
|          | Bedroom 1 (en-suite) | 41sq.m  |
|          | Bedroom 2 (en-suite) | 30sq.m  |
|          | Home Office          | 15sq.m  |
|          | Balcony              | 10sq.m  |
|          | TOTAL AREA           | 162sq.m |
|          |                      |         |