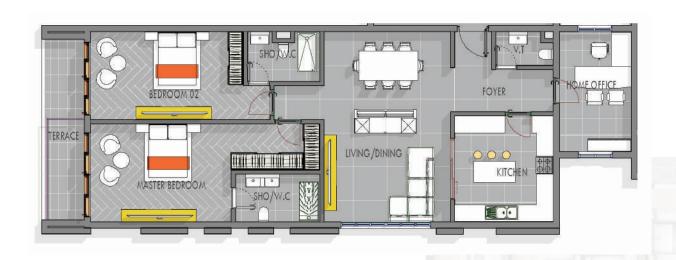

# 2-BEDROOM WITH HOME OFFICE TYPE A

| FLOOR AREAS          |         | LOCATION |
|----------------------|---------|----------|
| Living Area/Dining   | 48sq.m  |          |
| Kitchen              | 18sq.m  |          |
| Bedroom 1 (en-suite) | 40sq.m  |          |
| Bedroom 2 (en-suite) | 31sq.m  |          |
| Home Office          | 13sq.m  |          |
| Balcony              | 10sq.m  |          |
| TOTAL AREA           | 160sq.m |          |