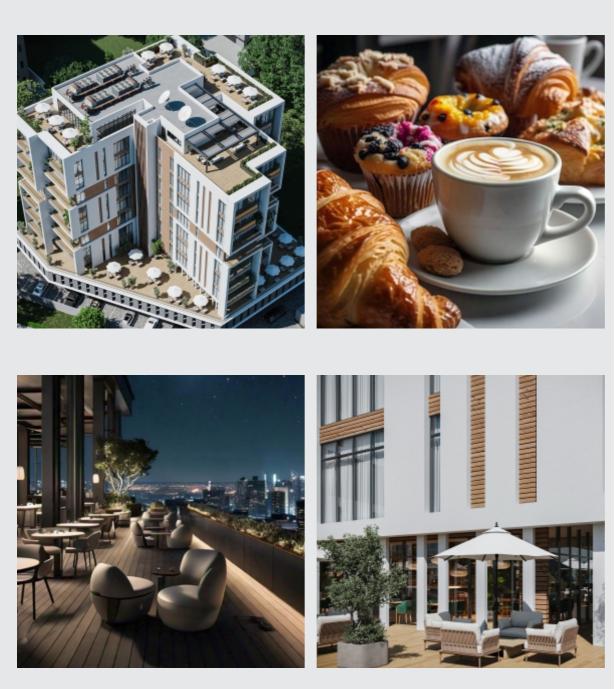

The Ambershore boasts a modern façade with a Concierge service, setting the tone for a sophisticated living experience.

The ground floor features an array of amenities, including meeting rooms, a fully equipped gym and fitness centre, a spa and wellness centre, and a swimming pool.

A dedicated first floor provides ample car-parking and drivers' waiting rooms, ensuring a seamless and continuous living experience.

The second floor is home to state-of the-art Co-working space, complete with board room facilities, meeting rooms, a café, printing and teleconferencing facilitates.

This space is perfect for professionals seeking a productive and inspiring environment.

The residential floors, spanning seven stories, offer luxurious accommodations designed for relaxation and focus. Each spacious two-bedroom apartment features a home office and kitchen facilities, providing the perfect blend of work and play.

Crowning The Ambershore is a rooftop restaurant, where residents can indulge in fine dining, quick bites, and networking opportunities, all while taking in the breathtaking views.

#### **OTHER AMENITIES**

A comprehensive suite of amenities catering to diverse needs

- Dedicated parking with drivers' lounge
- Round-the-clock concierge service
- HV power transformer and back-up generators
- Perimeter security with access control readied throughout
- Meeting rooms and printing facilities (moderate use apply)
- Fully equipped gym and fitness centre
- Professionally-run spa and wellness centre
- Outdoor swimming pool with deck
- High-speed passenger and service elevators
- Co-working area (subscription required)
- Rooftop bespoke restaurant and café on the second-floor podium