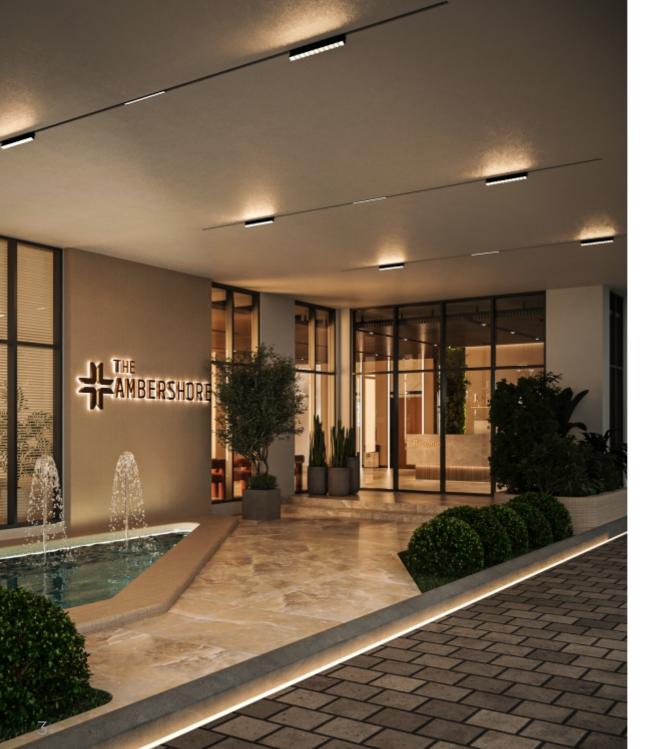

The Ambershore boasts a modern façade with a Concierge service, setting the tone for a sophisticated living experience.

The ground floor features an array of amenities, including meeting rooms, a fully equipped gym and fitness centre, a spa and wellness centre, and a swimming pool.

#### **OTHER AMENITIES**

A comprehensive suite of amenities catering to diverse needs

- Dedicated parking with drivers' lounge
- Round-the-clock concierge service
- HV power transformer and back-up generators
- Perimeter security with access control readied throughout
- Meeting rooms and printing facilities (moderate use apply)
- Fully equipped gym and fitness centre
- Professionally-run spa and wellness centre
- Outdoor swimming pool with deck
- High-speed passenger and service elevators
- Co-working area (subscription required)
- Rooftop bespoke restaurant and café on the second-floor podium