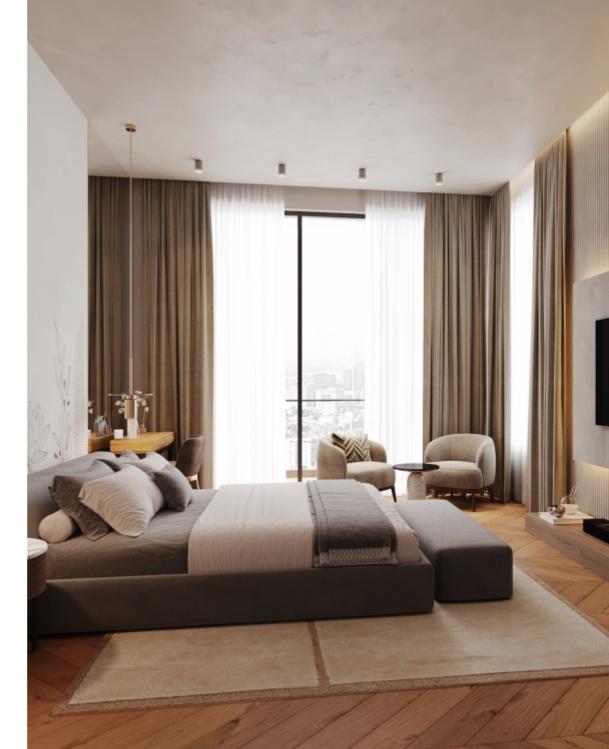

Each bedroom at The Ambershore is a tranquil retreat, thoughtfully designed to provide a restful ambiance. Generously proportioned and filled with natural light, these airy spaces invite relaxation. Sliding glass doors lead to expansive balconies and terraces, accessible from bedrooms, offering breathtaking views and a seamless extension of indoor-outdoor living.

Every bedroom features an en-suite bathroom, complete with top-range sanitary fittings and sleek, fitted furniture, creating a spa-like experience. Built-in wardrobes with sliding doors are provided in all bedrooms, ensuring ample storage and a clutter-free environment.