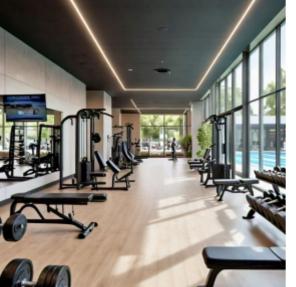

The Ambershore boasts a modern façade with a Concierge service, setting the tone for a sophisticated living experience.

The ground floor features an array of amenities, including meeting rooms, a fully equipped gym and fitness centre, a spa and wellness centre, and a swimming pool.

#### **OTHER AMENITIES**

A comprehensive suite of amenities catering to diverse needs

- Dedicated parking with drivers' lounge
- Round-the-clock concierge service
- HV power transformer and back-up generators
- Perimeter security with access control readied throughout
- Meeting rooms and printing facilities (moderate use apply)
- Fully equipped gym and fitness centre
- Professionally-run spa and wellness centre
- Outdoor swimming pool with deck
- High-speed passenger and service elevators
- Co-working area (subscription required)
- Rooftop bespoke restaurant and café on the second-floor podium