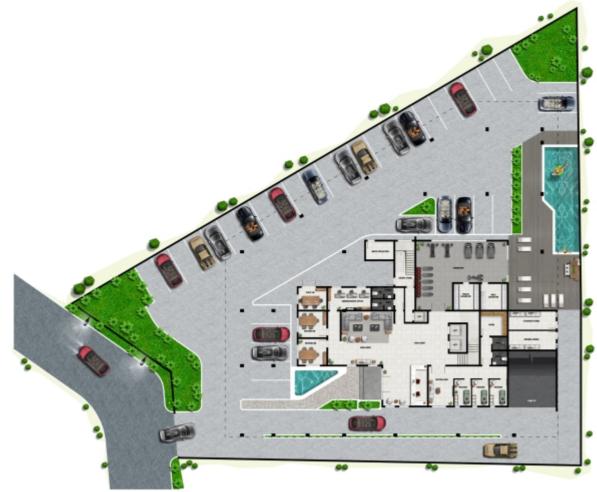

The Ambershore boasts a modern façade with a Concierge service, setting the tone for a sophisticated living experience.

The ground floor features an array of amenities, including meeting rooms, a fully equipped gym and fitness centre, a spa and wellness centre, and a swimming pool.

A dedicated first floor provides ample car-parking and drivers' waiting rooms, ensuring a seamless and continuous living experience.

The second floor is home to state-of the-art Co-working space, complete with board room facilities, meeting rooms, a café, printing and teleconferencing facilitates.

#### **OTHER AMENITIES**

A comprehensive suite of amenities catering to diverse needs

- Dedicated parking with drivers' lounge
- Round-the-clock concierge service
- HV power transformer and back-up generators
- Perimeter security with access control readied throughout
- Meeting rooms and printing facilities (moderate use apply)
- Fully equipped gym and fitness centre
- Professionally-run spa and wellness centre
- Outdoor swimming pool with deck
- High-speed passenger and service elevators
- Co-working area (subscription required)
- Rooftop bespoke restaurant and café on the second-floor podium