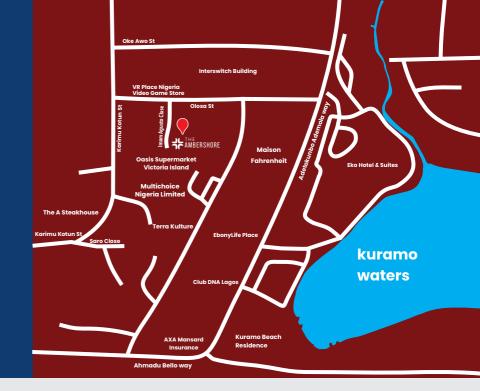

#### HOW TO FIND US

From Akin Adesola Road (leading off Ahmadu Bello Road), take the first right turn onto Karim Kotun Street. Continue on Karim Kotun Street and take the second turning right onto Olosa Street and then the first right turn in to Imam Agusto Close.

The Ambershore is the fourth lot by the left-hand side on Imam Agusto Close

If you have questions or enquiries on The Ambershore Development or if you would like to request for further details or visit the project site, please contact us