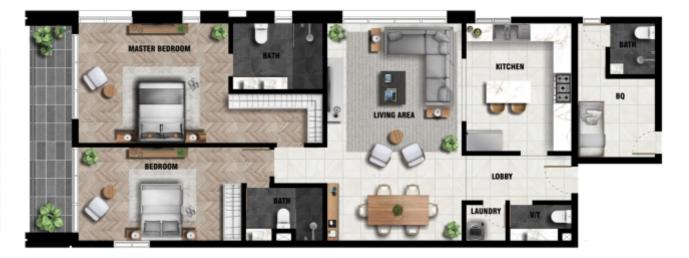

#### FLOOR PLANS

Layouts are designed to optimize floor space efficiently, creating a seamless blend of form and function. Spaces are meticulously planned with functionality and comfort in mind, resulting in an atmosphere of refined elegance and sophistication.

### FLOOR PLANS

| Living Area          | 45 sq.m  |
|----------------------|----------|
| Kitchen              | 18 sq.m  |
| Bedroom 1(en-suite)  | 40 sq.m  |
| Bedroom 2 (en-suite) | 30 sq.m  |
| Laundry              | 2 sq.m   |
| Vis. WC              | 2 sq.m   |
| BQ                   | 8 sq.m   |
| Balcony              | 10 sq.m  |
| TOTAL AREA           | 155 SQ.M |

#### FLOOR PLANS

| Living Area          | 48 sq.m  |
|----------------------|----------|
| Kitchen              | 17 sq.m  |
| Bedroom 1(en-suite)  | 39 sq.m  |
| Bedroom 2 (en-suite) | 30 sq.m  |
| Home Office          | 14 sq.m  |
| Laundry              | 2 sq.m   |
| Vis. WC              | 2 sq.m   |
| Balcony              | 10 sq.m  |
| TOTAL AREA           | 162 SQ.M |