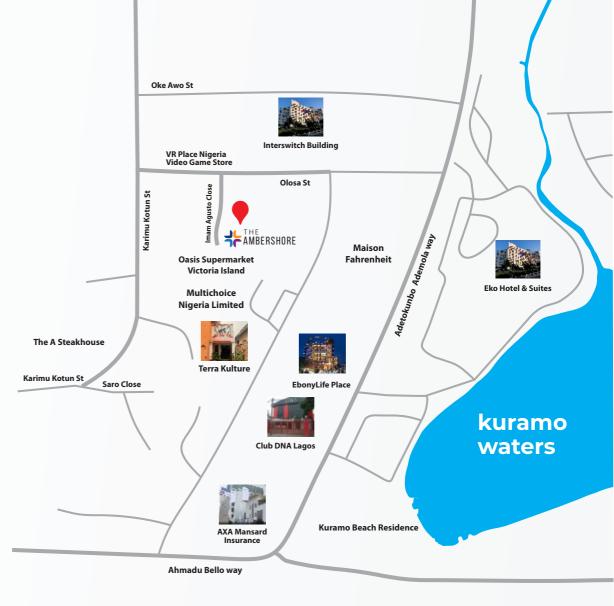

#### HOW TO FIND US

From Akin Adesola Road (leading off Ahmadu Bello Road), take the first right turn onto Karim Kotun Street. Continue on Karim Kotun Street and take the second turning right onto Olosa Street and then the first right turn in to Imam Agusto Close.

The Ambershore is the fourth lot by the left-hand side on Imam Agusto Close

If you have questions or enquiries on The Ambershore Development or if you would like to request for further details or visit the project site, please contact us