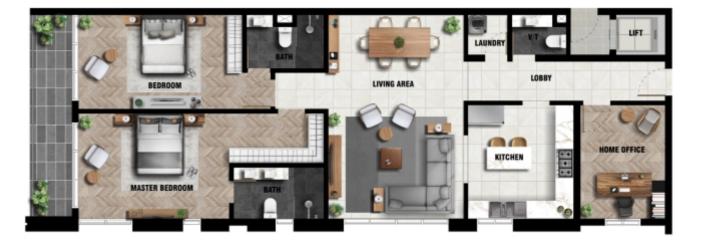

#### FLOOR PLANS

Layouts are designed to optimize floor space efficiently, creating a seamless blend of form and function. Spaces are meticulously planned with functionality and comfort in mind, resulting in an atmosphere of refined elegance and sophistication.

### FLOOR PLANS

| Living Area          | 45 sq.m  |
|----------------------|----------|
| Kitchen              | 18 sq.m  |
| Bedroom 1(en-suite)  | 40 sq.m  |
| Bedroom 2 (en-suite) | 30 sq.m  |
| Laundry              | 2 sq.m   |
| Vis. WC              | 2 sq.m   |
| BQ                   | 8 sq.m   |
| Balcony              | 10 sq.m  |
| TOTAL AREA           | 155 SQ.M |

#### FLOOR PLANS

| Living Area          | 48 sq.m  |
|----------------------|----------|
| Kitchen              | 17 sq.m  |
| Bedroom 1(en-suite)  | 39 sq.m  |
| Bedroom 2 (en-suite) | 30 sq.m  |
| Home Office          | 14 sq.m  |
| Laundry              | 2 sq.m   |
| Vis. WC              | 2 sq.m   |
| Balcony              | 10 sq.m  |
| TOTAL AREA           | 162 SQ.M |